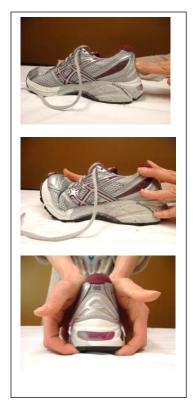

# **Quality of a Good Shoe**

Shoe bends in the toe box easily and not in the middle of the shoe. Toe box bend should not be too stiff

Heel counter does not fold in

No outside heel give and the heel height should be symmetrical