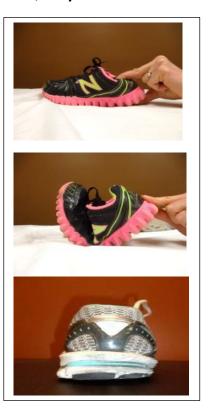

# **Quality of a Poor Shoe**

| **When walking you should be able to sense stability of the heel throughout the gait cycle as well as arch support/contact as you step through and push off your big toe. |  |
|---------------------------------------------------------------------------------------------------------------------------------------------------------------------------|--|
|                                                                                                                                                                           |  |
|                                                                                                                                                                           |  |
|                                                                                                                                                                           |  |
|                                                                                                                                                                           |  |
|                                                                                                                                                                           |  |
|                                                                                                                                                                           |  |
|                                                                                                                                                                           |  |
|                                                                                                                                                                           |  |
|                                                                                                                                                                           |  |
|                                                                                                                                                                           |  |
|                                                                                                                                                                           |  |
|                                                                                                                                                                           |  |
|                                                                                                                                                                           |  |